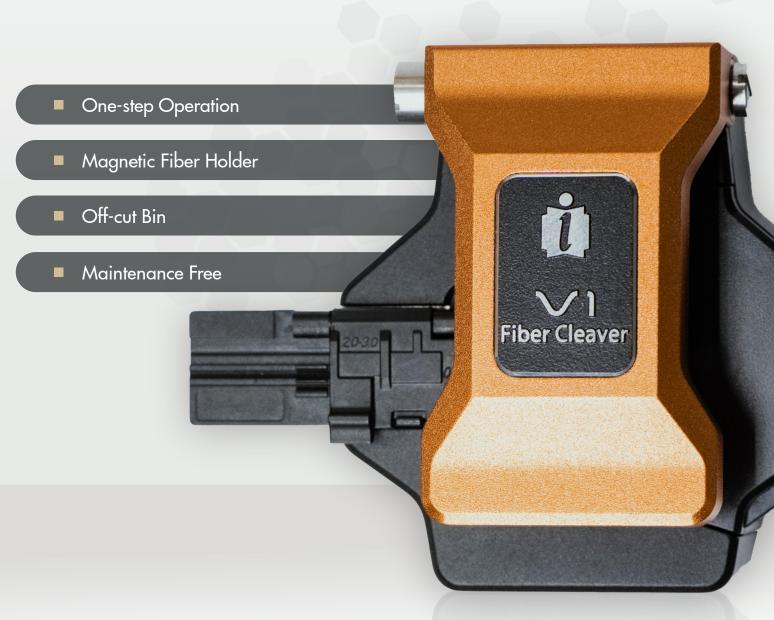

#### **DESCRIPTION**

The INNO Instrument V1 Handheld Fiber Cleaver is a compact, efficient tool designed for simplicity and ease of use. It features a durable, handheld design that enhances fiber visibility and ensures precise cleaving. Compatible with all standard single fibers, the V1 is ideal for a variety of applications. Its drop-proof construction and maintenance-free operation make it a reliable choice for field use. The V1 cleaver is a straightforward, single-action solution for fiber cleaving, offering practicality and convenience in a portable format.