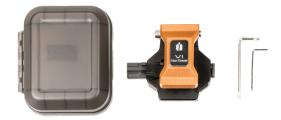

### STANDARD PACKAGE

| Model/Part No. | Description      |     |
|----------------|------------------|-----|
| CC-06          | Cleaver Case     | 1ea |
| CB-02          | Brush            | 1ea |
| CW-03          | Hexagonal Wrench | 1ea |
|                | Operation Manual | 1ea |
|                | Quality Report   | 1ea |