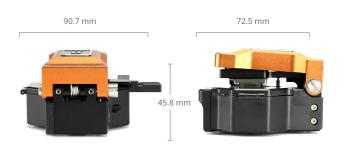

#### **TECHNICAL SPECIFICATIONS**

| Items                  |                                                                                 |  |
|------------------------|---------------------------------------------------------------------------------|--|
| Model                  | V1                                                                              |  |
| Туре                   | Single fiber                                                                    |  |
| Cladding Diameter      | 125 μm                                                                          |  |
| Cleaved Length         | 5mm ~ 20mm (Coating diameter ≤ 250μm)<br>10mm ~ 20mm (Coating diameter > 250μm) |  |
| Applicable Fiber Cable | Single Fiber : 250 μm to 900 μm and drop cable                                  |  |
| Typical Cleaved Angle  | 0.5 °                                                                           |  |
| Typical Blade Life     | Total 60,000 fiber cleaves (2,500 cleaves per each point, total 24 points)      |  |
| Dimensions             | 90.7 W x 72.5 D x 45.8 H mm                                                     |  |
| Weight                 | 220g                                                                            |  |
| Step                   | 1                                                                               |  |

## **OPTIONAL ACCESORIES**

| Model/Part No. | Description    |     |
|----------------|----------------|-----|
| B-80           | Cleaver Blade  | 1ea |
| CFH-40         | Cleaver Holder | 1ea |

Height: 45.8mm Width: 90.7mm Depth: 72.5mm